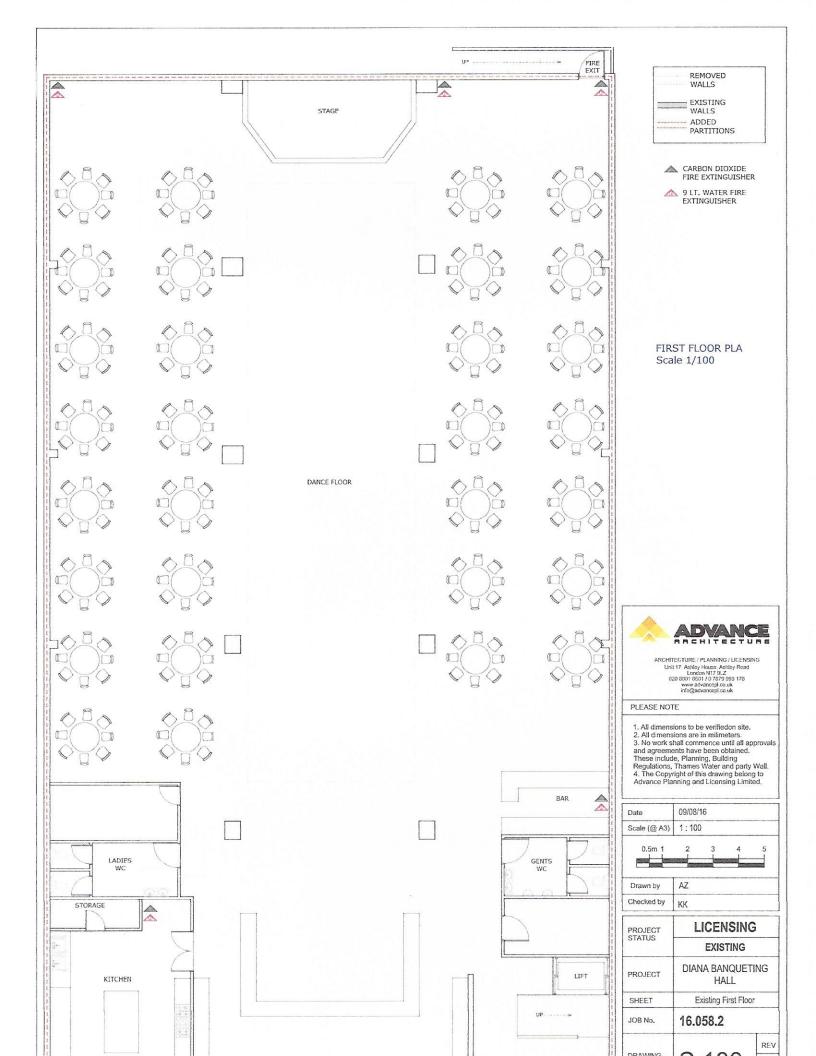

The premises is large enough to seat over 700 people. The Diana Banquet hall has its own website which gives indication of the size of the premises and the type of functions they are advertising, the web address is <u>http://www.dianabanquethall.co.uk/gallary</u>