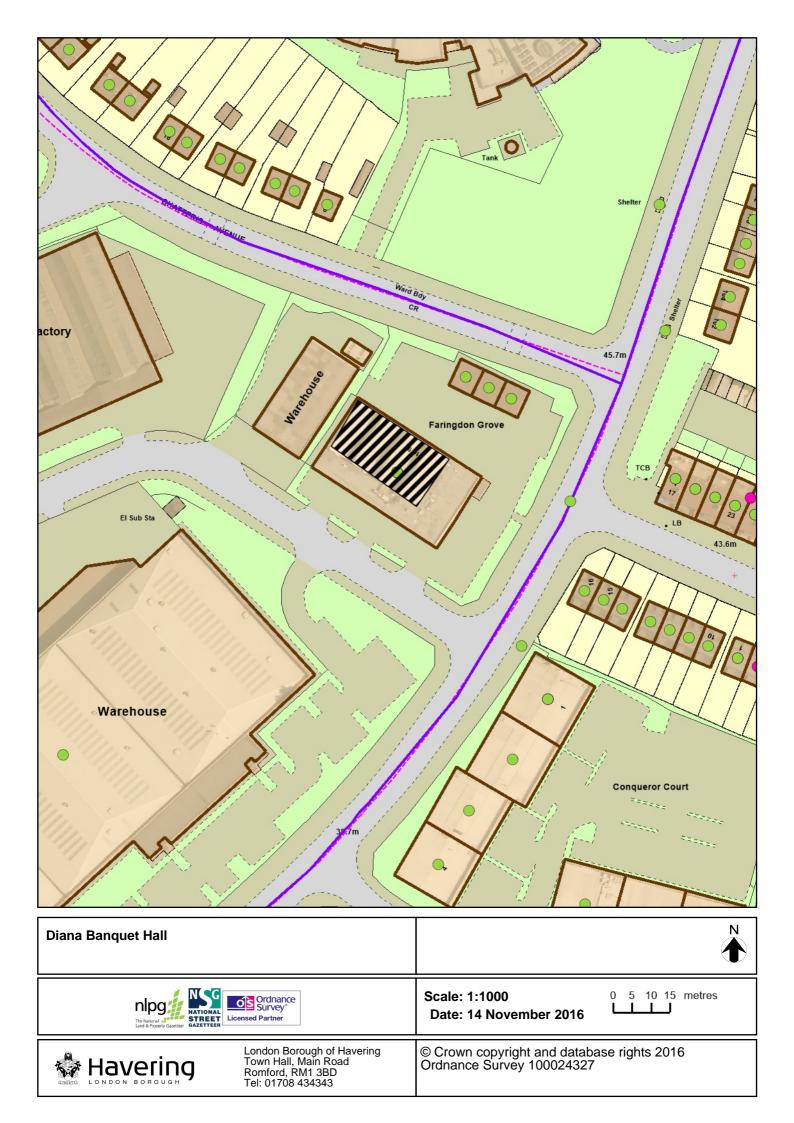

## Geographical description of the area and description of the building

The premise is contained in an industrial unit situated at the junction of Faringdon Avenue, Tonbridge Road and Chatteris Avenue. The premises occupy the first floor of the large unit, which has a number of commercial units on the ground floor. There is limited parking spaces available at the premises.

Directly opposite the premises at the junction of Faringdon Avenue and Camborne Avenue are residential properties.

Faringdon Avenue is on a bus route, but there is little other public transport close by. Harold Wood railway station, the closest rail connection, is approximately 1.6 kilometres away.

A map of the area is attached.